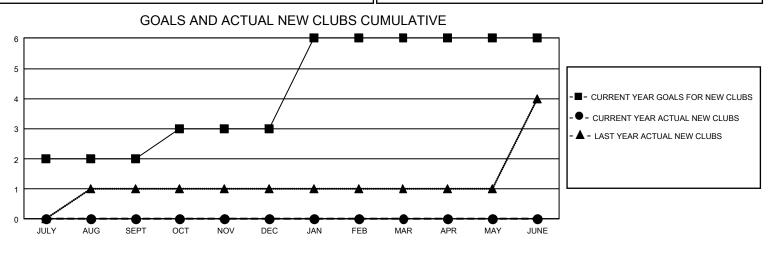

## GAT MONTHLY MEMBERSHIP PROGRESS REPORT

GMT Constitutional Area 4, Group J

REPORT DOES NOT INCLUDE CLUBS IN UNDISTRICTED AREAS.

| Clubs                 |               |           |               | Members               |                         |                         |                                                    |
|-----------------------|---------------|-----------|---------------|-----------------------|-------------------------|-------------------------|----------------------------------------------------|
| RESULTS FOR 2024-2025 |               |           |               | RESULTS FOR 2024-2025 |                         |                         |                                                    |
| QUARTER               | NEW CLUB GOAL | NEW CLUBS | DROPPED CLUBS | QUARTER               | IBER GROWTH NET<br>GOAL | MEMBER GROWTH<br>ACTUAL | DROPPED MEMBERS<br>ACTUAL (including<br>transfers) |
| JULY/AUG/SEPT         | 6             | 0         | 4             | JULY/AUG/SEPT         | 35                      | 37                      | 36                                                 |
| OCT/NOV/DEC           | 3             | 0         | 0             | OCT/NOV/DEC           | 40                      | 0                       | 0                                                  |
| JAN/FEB/MAR           | 9             | 0         | 0             | JAN/FEB/MAR           | 43                      | 0                       | 0                                                  |
| APR/MAY/JUNE          | 0             | 0         | 0             | APR/MAY/JUNE          | 50                      | 0                       | 0                                                  |