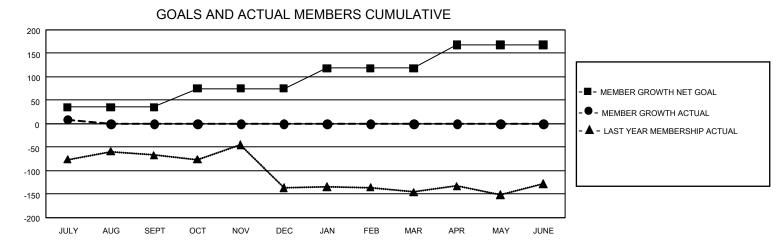

## GAT MONTHLY MEMBERSHIP PROGRESS REPORT

GMT Constitutional Area 4, Group J

REPORT DOES NOT INCLUDE CLUBS IN UNDISTRICTED AREAS.

| Clubs                 |               |           |               | Members               |                         |                         |                                                    |
|-----------------------|---------------|-----------|---------------|-----------------------|-------------------------|-------------------------|----------------------------------------------------|
| RESULTS FOR 2024-2025 |               |           |               | RESULTS FOR 2024-2025 |                         |                         |                                                    |
| QUARTER               | NEW CLUB GOAL | NEW CLUBS | DROPPED CLUBS | QUARTER               | IBER GROWTH NET<br>GOAL | MEMBER GROWTH<br>ACTUAL | DROPPED MEMBERS<br>ACTUAL (including<br>transfers) |
| JULY/AUG/SEPT         | 6             | 0         | 4             | JULY/AUG/SEPT         | 35                      | 37                      | 36                                                 |
| OCT/NOV/DEC           | 3             | 0         | 0             | OCT/NOV/DEC           | 40                      | 0                       | 0                                                  |
| JAN/FEB/MAR           | 9             | 0         | 0             | JAN/FEB/MAR           | 43                      | 0                       | 0                                                  |
| APR/MAY/JUNE          | 0             | 0         | 0             | APR/MAY/JUNE          | 50                      | 0                       | 0                                                  |